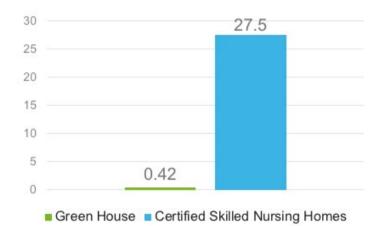

Green House Skilled Nursing COVID-19 Elder Deaths Compared with National Nursing Home Data, Per 1,000 Nursing Home Residents (Data Period 2/1/20 – 5/31/20)

**Confirmed Staff Cases and Deaths in Green House SNFs** 