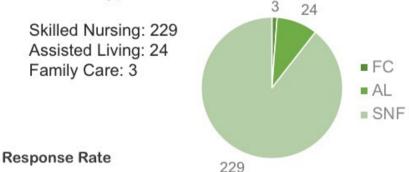

### Confirmed Elder Cases and Deaths in Green House SNFs

Green House Skilled Nursing COVID-19 Confirmed Elder Cases Compared with National Nursing Home Data, Per 1,000 Nursing Home Residents (Data Period 2/1/20 – 5/31/20)

Green House Skilled Nursing COVID-19 Elder Deaths Compared with National Nursing Home Data, Per 1,000 Nursing Home Residents (Data Period 2/1/20 – 5/31/20)

**Confirmed Staff Cases and Deaths in Green House SNFs** 

Green House Skilled Nursing COVID-19 Staff

Confirmed Cases Compared with

National Nursing Home Data, Per 1,000 Nursing

Green House Skilled Nursing COVID-19 Staff Deaths Compared with National Nursing Home Data, Per 1,000 Nursing Home Residents (Data Period 2/1/20 – 5/31/20)