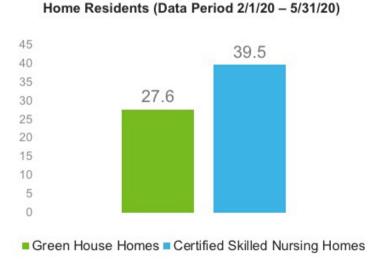

### Confirmed Elder Cases and Deaths in Green House SNFs

Green House Skilled Nursing COVID-19 Confirmed Elder Cases Compared with National Nursing Home Data, Per 1,000 Nursing Home Residents (Data Period 2/1/20 – 5/31/20)