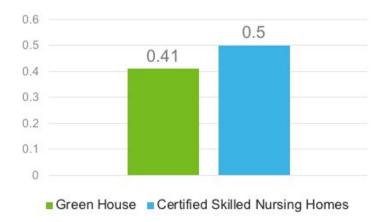

Green House Skilled Nursing COVID-19 Staff

Confirmed Cases Compared with

National Nursing Home Data, Per 1,000 Nursing

Green House Skilled Nursing COVID-19 Staff Deaths Compared with National Nursing Home Data, Per 1,000 Nursing Home Residents (Data Period 2/1/20 – 5/31/20)